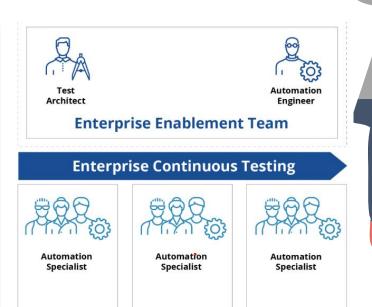

## Types of operating models (Tosca)

#### Centralized, decentralized or hybrid

Team B

Team C

Team A

Training and hands-on coaching

Hands-on training