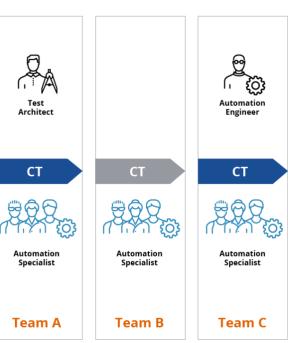

## Types of operating models (Tosca)

#### Centralized, decentralized or hybrid

Team B

Team C

Team A

Training and hands-on coaching

Hands-on training