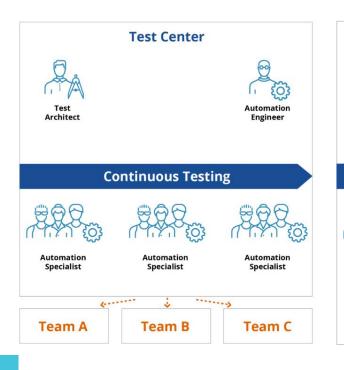

## Types of operating models (Tosca)

#### Centralized, decentralized or hybrid

Team B

Team C

Team A

Training and hands-on coaching

Hands-on training